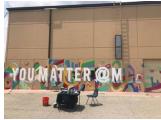

## What are we raising money for?

We are raising money to replace the outdoor awning on the plaza, add picnic tables and purchase more plexiglass dividers as needed. Plans are in place to add on to the existing mural to show Mclean Pride and enhance the outside area.